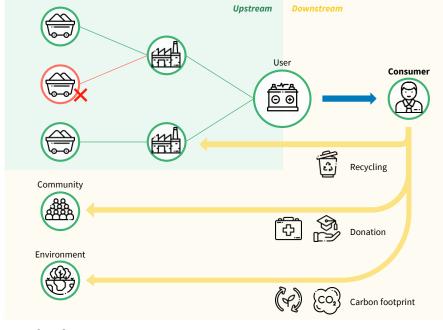

## Supply Chain Mapping & Traceability

### **Benefits**

- Compliance
- **Transparency**
- Insurance against exposure

Xylene allows responsible sourcing by visualizing the upstream supply chain and connecting companies for easier due diligence. This transparency enhances the internal understanding of provenance and delivery status, while communicating this story directly with customers and consumers. We allow companies to set themselves apart and provide a proof of integrity and sustainability.